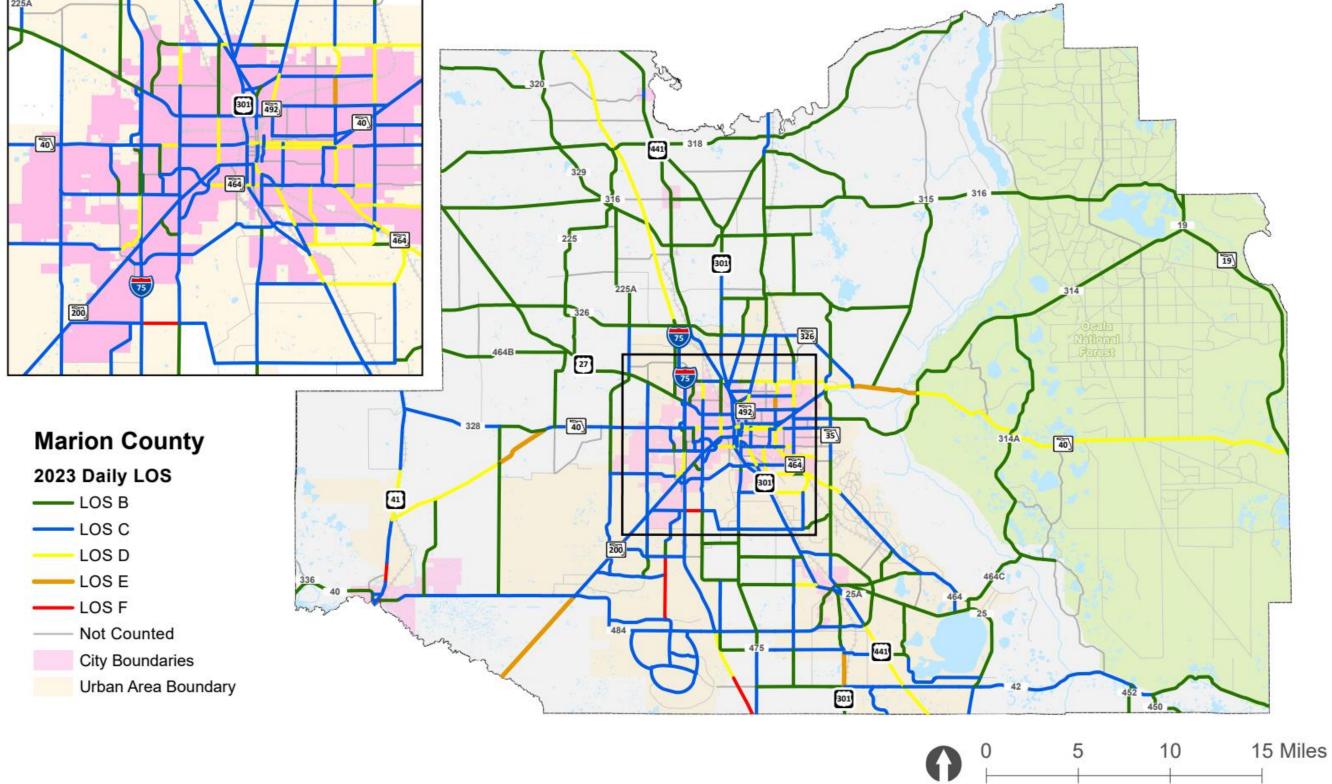

e 80% LOS D.

Table 3: Roadway Evaluation, County-Maintained Roadways Exceeding 80% LOS D

| ROADWAY         | FROM     | ТО               |
|-----------------|----------|------------------|
| CR 25           | CR 42    | COUTNY LINE(S)   |
| CR 35           | SR 40    | NE 35 ST         |
| CR 464          | SR 35    | SE PINE RD       |
| CR 484          | CR 475A  | MARION OAKS BLVD |
| NE 35 ST        | CR 200A  | NE 25 AV         |
| SE 24 ST        | SE 36 AV | SR 35            |
| SE 92 PL RD     | US 301   | SR 35            |
| T2 8E W2        | SW 80 AV | SW 60 AV         |
| SW 49 AV        | SW 95 ST | MARION OAKS BLVD |
| <b>SW 80 AV</b> | SW 90 ST | SW 38 ST         |
| SW 66 ST        | SW 49 AV | SW 27 AV         |



Figure 4: Level of Service (LOS) Summary, 2023 301 492











Figure 6: Marion County Roadways - 2023 Traffic Volumes compared to 0.8 LOS D Service Volume



### Volume-to-Adopted Service Volume Ratio

Existing year 2023 and projected year 2028 traffic volumes were compared to maximum service volume (MSV) at the adopted LOS standards for each respective roadway facility based on the City and County adopted LOS standards.

The adopted LOS standard in Marion County is based on the Transportation Elements of the Comprehensive Plan for Marion County and the incorporated cities. The LOS standard for State maintained roadways is D for urban areas and C for rural areas. The LOS standard for non-State maintained roadways is E for urban areas and D for rural areas. Roadways within the Farmland Preservation Area have a LOS B standard and scenic roadw