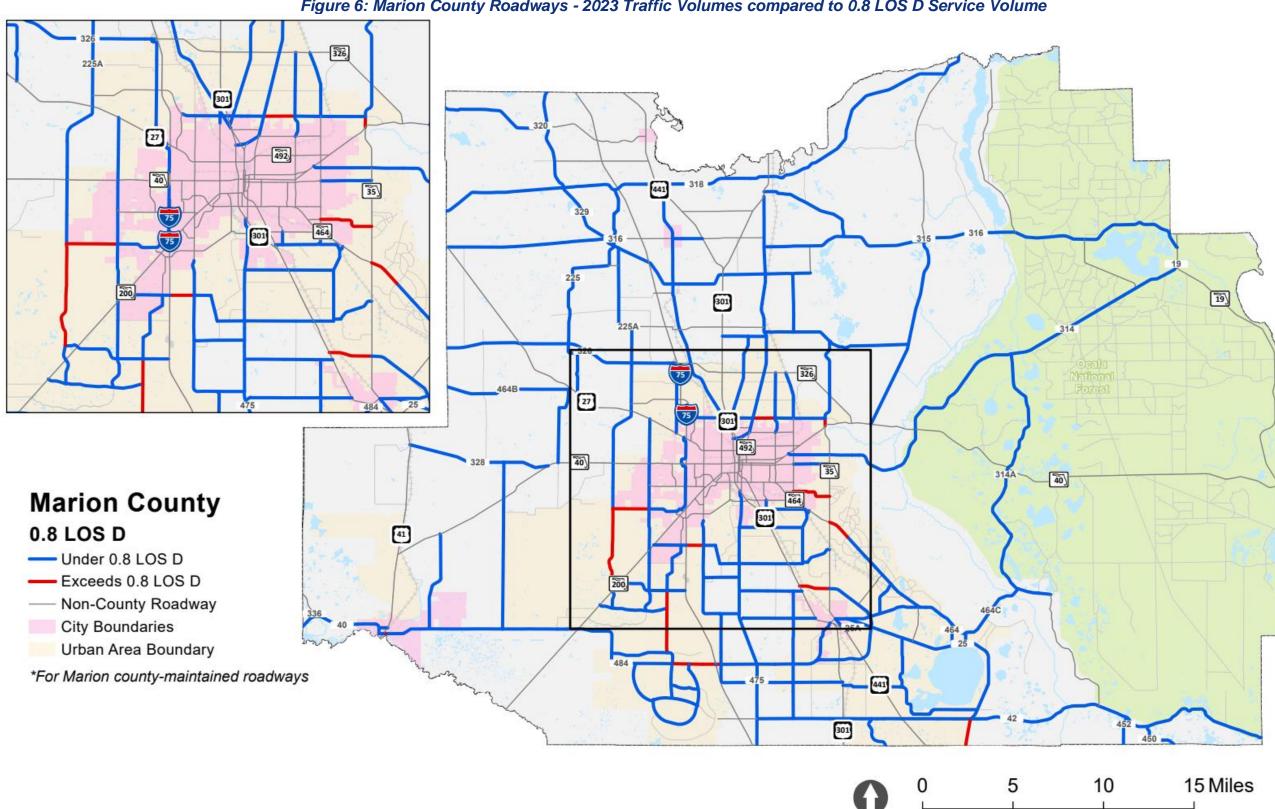

S D.

Table 3: Roadway Evaluation, County-Maintained Roadways Exceeding 80% LOS D

| ROADWAY         | FROM     | ТО               |
|-----------------|----------|------------------|
| CR 25           | CR 42    | COUTNY LINE(S)   |
| CR 35           | SR 40    | NE 35 ST         |
| CR 464          | SR 35    | SE PINE RD       |
| CR 484          | CR 475A  | MARION OAKS BLVD |
| NE 35 ST        | CR 200A  | NE 25 AV         |
| SE 24 ST        | SE 36 AV | SR 35            |
| SE 92 PL RD     | US 301   | SR 35            |
| T2 8E W2        | SW 80 AV | SW 60 AV         |
| SW 49 AV        | SW 95 ST | MARION OAKS BLVD |
| <b>SW 80 AV</b> | SW 90 ST | SW 38 ST         |
| SW 66 ST        | SW 49 AV | SW 27 AV         |



Figure 4: Level of Service (LOS) Summary, 2023 301 492











Figure 6: Marion County Roadways - 2023 Traffic Volumes compared to 0.8 LOS D Service Volume



### Volume-to-Adopted Service Volume Ratio

Existing year 2023 and projected year 2028 traffic volumes were compared to maximum service volume (MSV) at the adopted LOS standards for each respective roadway facility based on the City and County adopted LOS standards.

The adopted LOS standard in Marion County is based on the Transportation Elements of the Comprehensive Plan for Marion County and the incorporated cities. The LOS standard for State maintained roadways is D for urban areas and C for rural areas. The LOS standard for non-State maintained roadways is E for urban areas and D for rural areas. Roadways within the Farmland Preservation Area have a LOS B standard and scenic roadways have