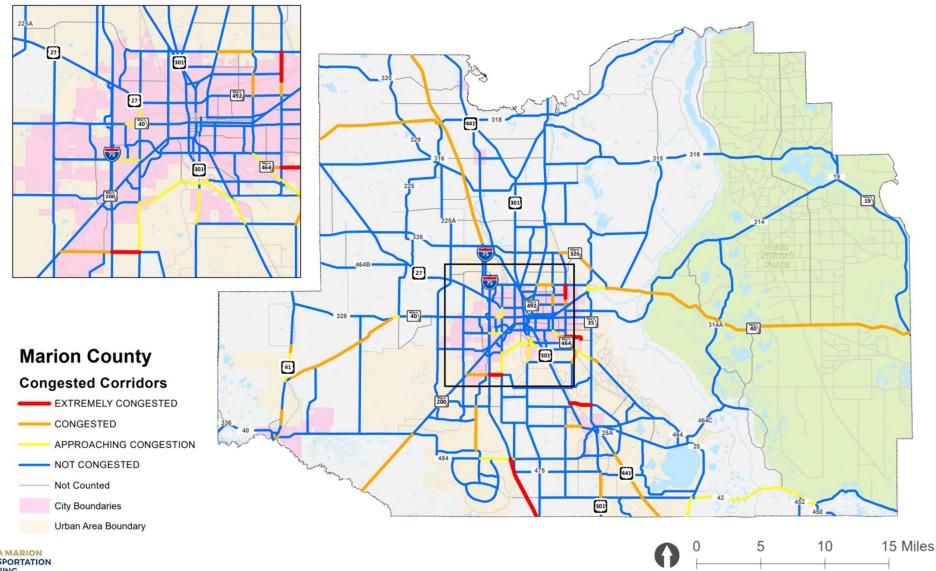

br>County-wide |
|-------|------|-----------------------------|------|-----------------------------|-------|-----------------------------|
| Miles | 25   | 3.3%                        | 66   | 8.2%                        | 86    | 10.7%                       |
| MVMT  | 378  | 11.8%                       | 696  | 16.3%                       | 1,036 | 24.2%                       |



## Congested Corridors Identification

- Assumes Committed Improvements
- Not Congested
  - o Operating at acceptable LOS
- Approaching Congestion or Minimally Congested
  - o Operating at 90% to 100% of LOS Standard
- Congested Today
  - Exceeding 100% of LOS Standard but less than 108% of Physical Capacity
- Extremely Congested
  - Exceeding 108% of Physical Capacity



## Congested Corridors Identification





# Changes in Congestion Ratings

- For state-roadways, changes in congestion rating were primarily caused by the changes in service volume as introduced in the 2023 FDOT Q/LOS Handbook
- For non-state roadways, changes in congestion rating were primarily caused by the volumes crossing over or under the congestion rating threshold.

#### **Examples of Different Congestion Rating Changes**

| ROADWAY     | FROM            | TO                     | 2021 ANALYSIS    | 2023 ANALYSIS    | REASON FOR DIFFERENCE                                     |
|-------------|-----------------|------------------------|------------------|------------------|-----------------------------------------------------------|
| I-75        | COUNTY LINE (S) | URBAN AREA<br>BOUNDARY | CONGESTED (2021) | EXTREMELY (2