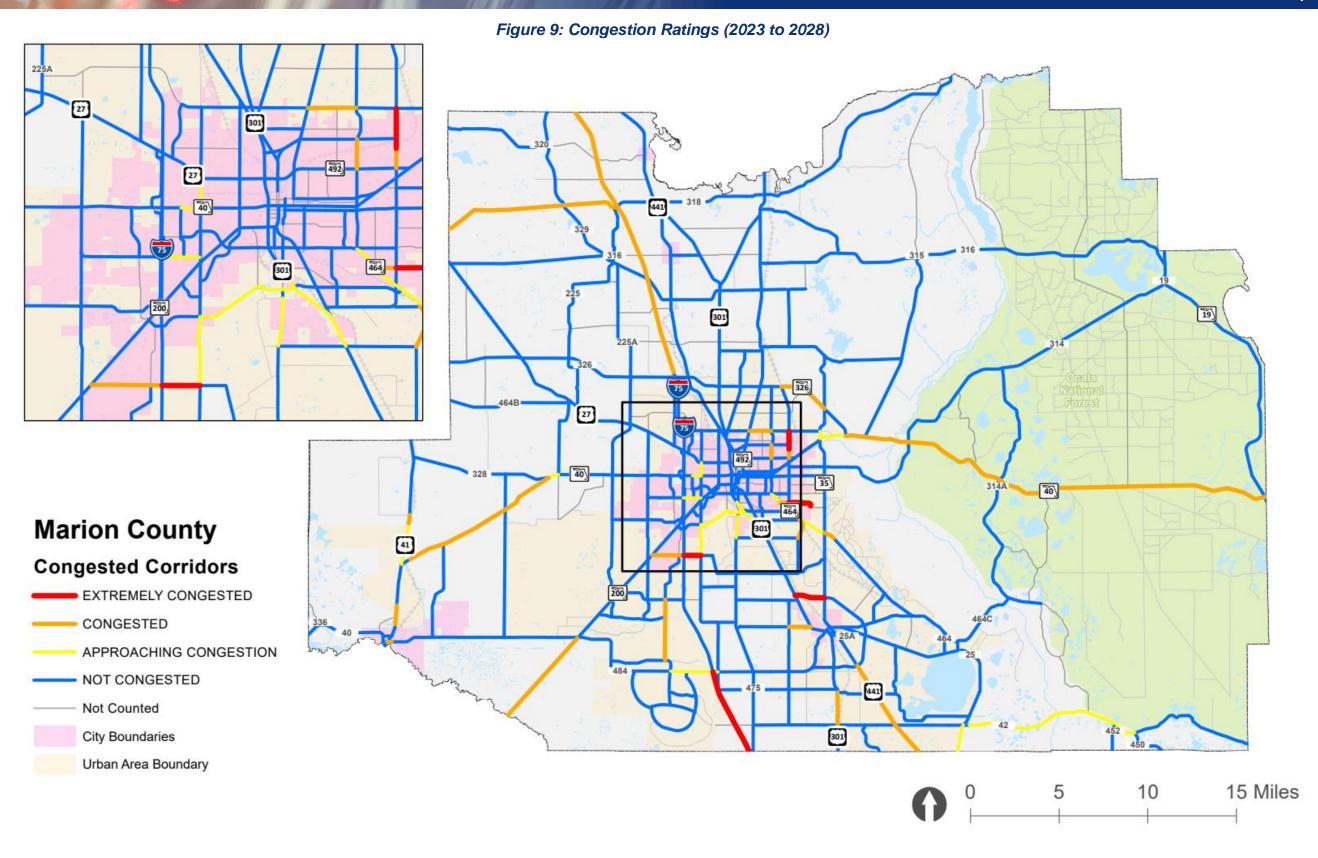

| SR 35               |  |  |  |  |  |  |
| SR 200      | COUNTY LINE             | 1/4 MI SW OF CR 484 |  |  |  |  |  |  |
| SR 40       | URBAN AREA BOUNDARY (W) | SW 140 AV           |  |  |  |  |  |  |
| SR 40       | SR 326                  | SR 19               |  |  |  |  |  |  |
| SW 49 AV    | MARION OAKS             | SW 95 ST            |  |  |  |  |  |  |
| SW 66 ST    | SR 200                  | SW 27 AV            |  |  |  |  |  |  |
| US 301      | CR 42                   | SE 147 ST           |  |  |  |  |  |  |
| US 41       | SW 110 ST               | SW 99 PL            |  |  |  |  |  |  |
| US 41       | URBAN AREA BOUNDARY     | SW 36 ST            |  |  |  |  |  |  |
| US 441      | COUNTY LINE (S)         | SE 147 PL           |  |  |  |  |  |  |







# CHANGES IN CONGESTION FROM 2021 EVALUATION

Seventy-five roadway segments within the CMP were found to exhibit a different congestion rating with the inclusion of 2023 data than they exhibited with data through 2021. Most of these changes were due to the raising/lowering of LOS/Service volume thresholds as introduced through the Context Classification standard in the 2023 Q/LOS Handbook (applied to state roadways only). Other segments saw a relatively normal increase or decrease in daily traffic volumes that caused the threshold for determining congestion rating to be crossed (i.e. V/MSV ratio increased from 0.88 – Not Congested to 0.92 – Approaching Adopted LOS Threshold).

For some roadways, the inclusion of 2023 traffic data increased or lowered the historical growth rate on the g