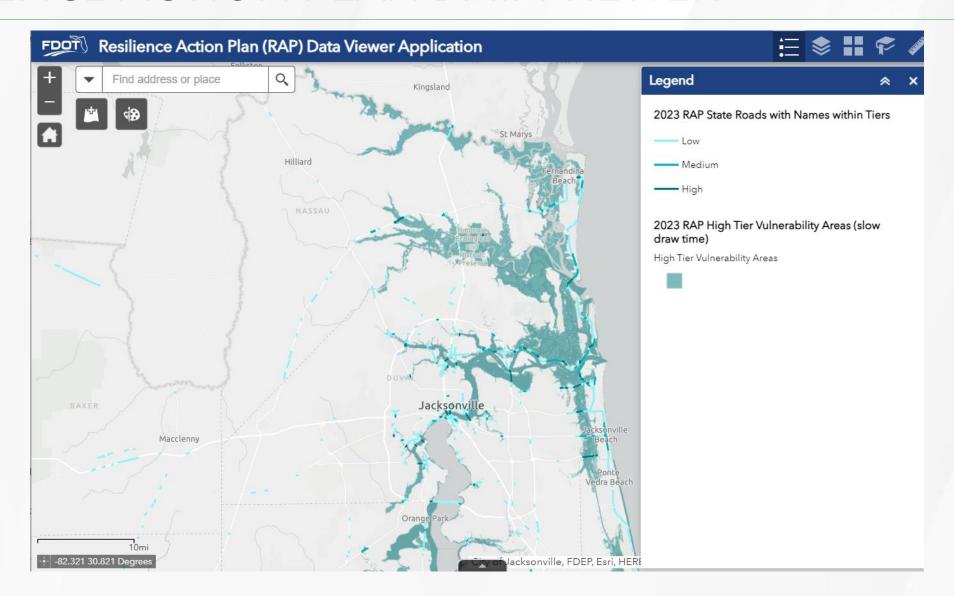

n**

#### **DISCUSSION:**

FTA has nothing new to report at this time.

#### **REQUESTED ACTION:**

None requested. For discussion and action as may be desired.

#### **ATTACHMENT:**

None.

#### **Item Number 11**

### Presentations: Resiliency Action Plan/Carbon Reduction Strategy Update

#### **DISCUSSION:**

Brian Watts, Intergovernmental Program Administrator, Office of Policy Planning, FDOT, will provide an update on the Department's efforts on Resiliency Action Plan and it's Carbon Reduction Strategy.

#### **REQUESTED ACTION:**

None requested. For discussion and action as may be desired.

#### **ATTACHMENTS:**

Presentations.



### RESILIENCE PLANNING



July 2023





# RESILIENCE ACTION PLAN

STATE HIGHWAY SYSTEM



### RAP UPDATE







### RESILIENCE ACTION PLAN DATA VIEWER





### **IMPLEMENTATION**

- Plan monitoring and updates
- Integration into other plans and guidance
- → Data and tools
- Training and communication
- → Internal coordination
- Community collaboration











## RESILIENCE IMPROVEMENT PLAN

## FEDERAL PROTECT PROGRAM

- Promoting Resilience Operations for Transformative, Efficient, and Cost-Saving Transportation (PROTECT)
- Formula and discretionary funding
- Emphasis on incremental improvements and natural hazards
- Optional resilience improvement plan







## RESILIENCE IMPROVEMENT PLAN

- → Optional in PROTECT Program
- Build off Resilience Action Plan
- Expanded hazards and assets
- → Risk-based assessment
- Priority projects
- Continued coordination with MPOs

#### Encompass immediate and long-range planning activities and resil