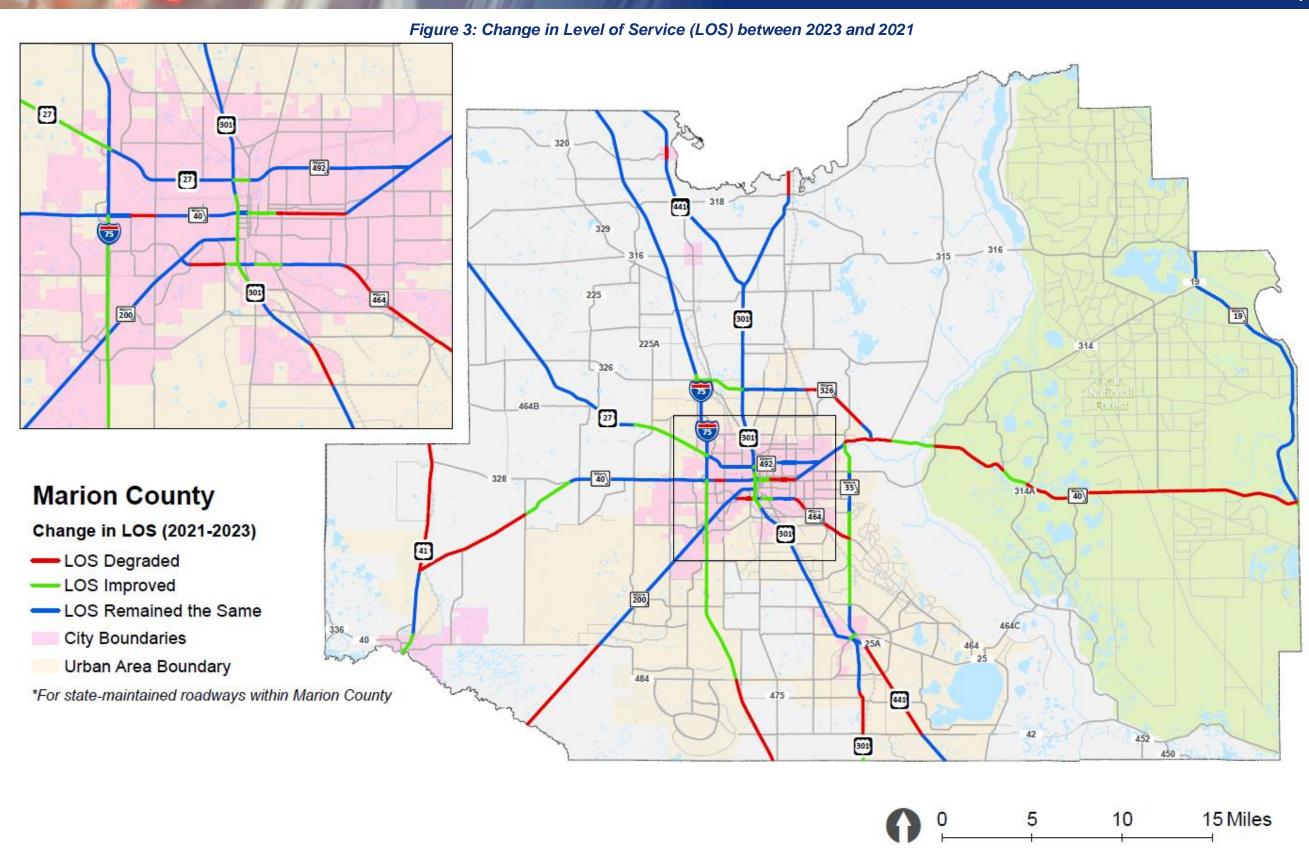

eans that the operating LOS in 2023 is better than that reported in 2021. This mainly occurred due to the service volume increasing within the 2023 Q/LOS Tables. The changes predominantly occurred for 4-lane roadways within the C1 and C2 Context Classifications. I-75 also had an increase in service volume with the 2023 Q/LOS Tables.
- LOS Remained the Same means that the operating LOS in 2021 and 2023 were
  the same. This occurred when the service volume was relatively consistent
  between the two Q/LOS Handbooks and where the traffic volumes did not
  significantly change between 2021 and 2023. The roadways with the smallest
  difference in service volume are the C3C and C3R suburban Context
  Classifications, which make up most of the roadways within the urbanized areas.



















#### FUNDED CAPACITY IMPROVEMENT PROJECTS

The following capacity improvements with funding identified by future year 2028 were included in the 2023 update:

- Widen SW 38th Street from 2 lanes to 4 lanes, SW 80th Avenue to SW 60th Avenue
- Widen NW 80th/70th Avenue from 2 lanes to 4 lanes, 0.19 Miles North of SR 40 to ½ Mile North of US 27
- Widen SW 80th Avenue from 2 lanes to 4 lanes, SW 80th Street to ½ Mile North of SW 38th Street
- Widen SW 80th Avenue from 2 lanes to 4 lanes, SW 90th Street to SW 80th Street
- Extension and widening of SW/NW 44<sup>th</sup> Avenue to be a 4-lane roadway from SR 200 to US 27



#### **NEW ROADWAYS**

Several new roadways are planned and funded for construction within the CMP network by year 2028. These roadways are not included in V/MSV, LOS, or