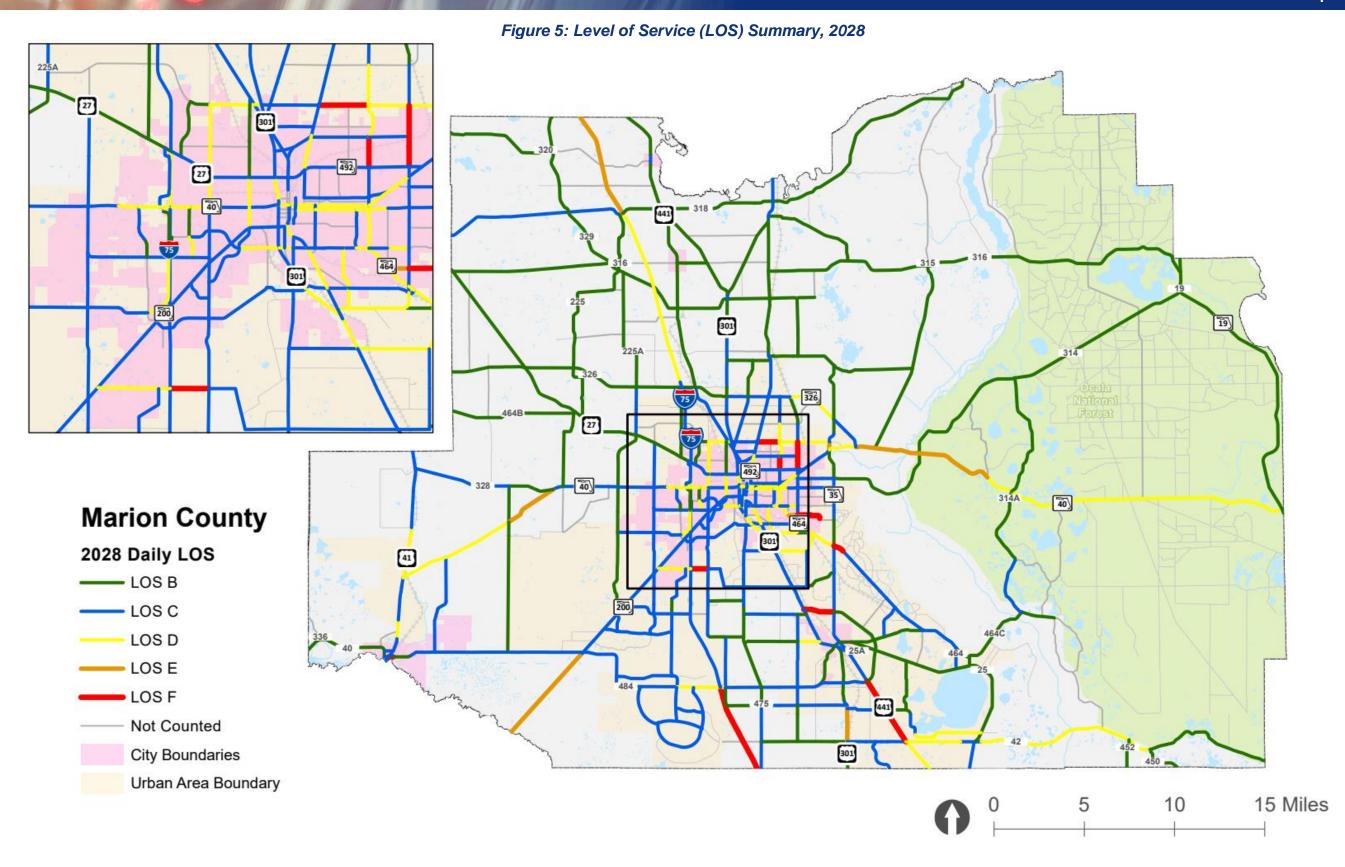

% LOS D.

Table 3: Roadway Evaluation, County-Maintained Roadways Exceeding 80% LOS D

| ROADWAY         | FROM     | ТО               |
|-----------------|----------|------------------|
| CR 25           | CR 42    | COUTNY LINE(S)   |
| CR 35           | SR 40    | NE 35 ST         |
| CR 464          | SR 35    | SE PINE RD       |
| CR 484          | CR 475A  | MARION OAKS BLVD |
| NE 35 ST        | CR 200A  | NE 25 AV         |
| SE 24 ST        | SE 36 AV | SR 35            |
| SE 92 PL RD     | US 301   | SR 35            |
| T2 8E W2        | SW 80 AV | SW 60 AV         |
| SW 49 AV        | SW 95 ST | MARION OAKS BLVD |
| <b>SW 80 AV</b> | SW 90 ST | SW 38 ST         |
| SW 66 ST        | SW 49 AV | SW 27 AV         |



Figure 4: Level of Service (LOS) Summary, 2023 301 492











Figure 6: Marion County Roadways - 2023 Traffic Volumes compared to 0.8 LOS D Service Volume



### Volume-to-Adopted Service Volume Ratio

Existing year 2023 and projected year 2028 traffic volumes were compared to maximum service volume (MSV) at the adopted LOS standards for each respective roadway facility based on the City and County adopted LOS standards.

The adopted LOS standard in Marion County is based on the Transportation Elements of the Comprehensive Plan for Marion County and the incorporated cities. The LOS standard for State maintained roadways is D for urban areas and C for rural areas. The LOS standard for non-State maintained roadways is E for urban areas and D for rural areas. Roadways within the Farmland Preservation Area have a LOS B standard and scenic roadways