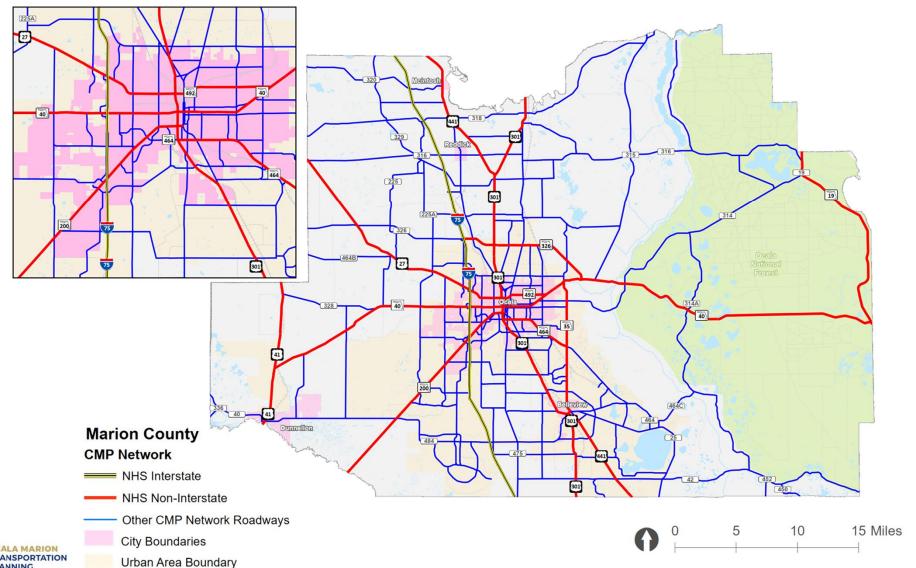

itizens Advisory Committee (CAC) and Technical Advisory Committee (TAC) approved the 2023 State of the System Report on August 8, 2023.

#### **Action Requested**

• TPO staff is recommending approval of the 2023 CMP State of the System Report.

If you have any questions about the draft CMP State of the System Report, please contact me at: 438-2631.

## **OCALA MARION**

# Congestion Management Process

2023 System Performance Evaluation





## Ocala Marion CMP Process

- CMP Policy and Procedures
   Manual Adopted in August 2021
- First Year Systems Evaluation Completed in August 2021
- CMP Database developed to track roadway congestion levels on a bi-annual basis



collecting data and analyzing that data to evaluate the defined performance measures.



# Congestion Management Network





# Roadway Level of Service

- Year 2022 Traffic Data
- FDOT Quality / Level of Service Tables
  - o Area Type (Urban, Transitioning, Rural)
  - Facility Type (Interrupted, Uninterrupted, Freeway)
  - o Number of Lanes
  - Speed Limit (Interrupted Flow)
  - o Presence of Turn Lanes and Passing Lanes
  - o State vs. Non-State Roadways
  - o LOS Standard (A, B, C, D, E)
- 2023 Update considers Context Classification





C3C-Suburban

Commercial

C4-Urban

General

C5-Urban

C3R-Suburban

Residential

C2-Rural

C2T-Rural



C6-Urban

Core

## FDOT Context Classification





# Service Volume Percent Change



## Level of Service

CR 475A, S of SW 66th St



NW 27<sup>th</sup> Ave, S of US 27



SR 40, W of SE 25<sup>th</sup> Ave









SW 49<sup>th</sup> Ave, S of SW 95<sup>th</sup> St