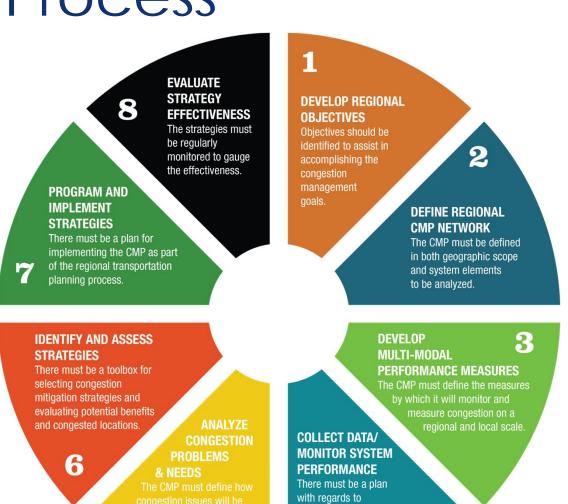

te Presentation
- Draft 2023 Congestion Management State of the System Report

#### **Committee Recommendation(s)**

• The Citizens Advisory Committee (CAC) and Technical Advisory Committee (TAC) approved the 2023 State of the System Report on August 8, 2023.

#### **Action Requested**

• TPO staff is recommending approval of the 2023 CMP State of the System Report.

If you have any questions about the draft CMP State of the System Report, please contact me at: 438-2631.

## **OCALA MARION**

# Congestion Management Process

2023 System Performance Evaluation





## Ocala Marion CMP Process

- CMP Policy and Procedures
   Manual Adopted in August 2021
- First Year Systems Evaluation Completed in August 2021
- CMP Database developed to track roadway congestion levels on a bi-annual basis



collecting data and analyzing that data to evaluate the defined performance measures.



# Congestion Management Network





# Roadway Level of Service

- Year 2022 Traffic Data
- FDOT Quality / Level of Service Tables
  - o Area Type (Urban, Transitioning, Rural)
  - Facility Type (Interrupted, Uninterrupted, Freeway)
  - o Number of Lanes
  - Speed Limit (Interrupted Flow)
  - o Presence of Turn Lanes and Passing Lanes
  - o State vs. Non-State Roadways
  - o LOS Standard (A, B, C, D, E)
- 2023 Update considers Context Classification





C3C-Suburban

Commercial

C4-Urban

General

C5-Urban

C3R-Suburban

Residential

C2-Rural

C2T-Rural



C6-Urban

Core

## FDOT Context Classification





# Service Volume Percent Change



## Level of Service

CR 475A, S of SW 66th St



NW 27<sup