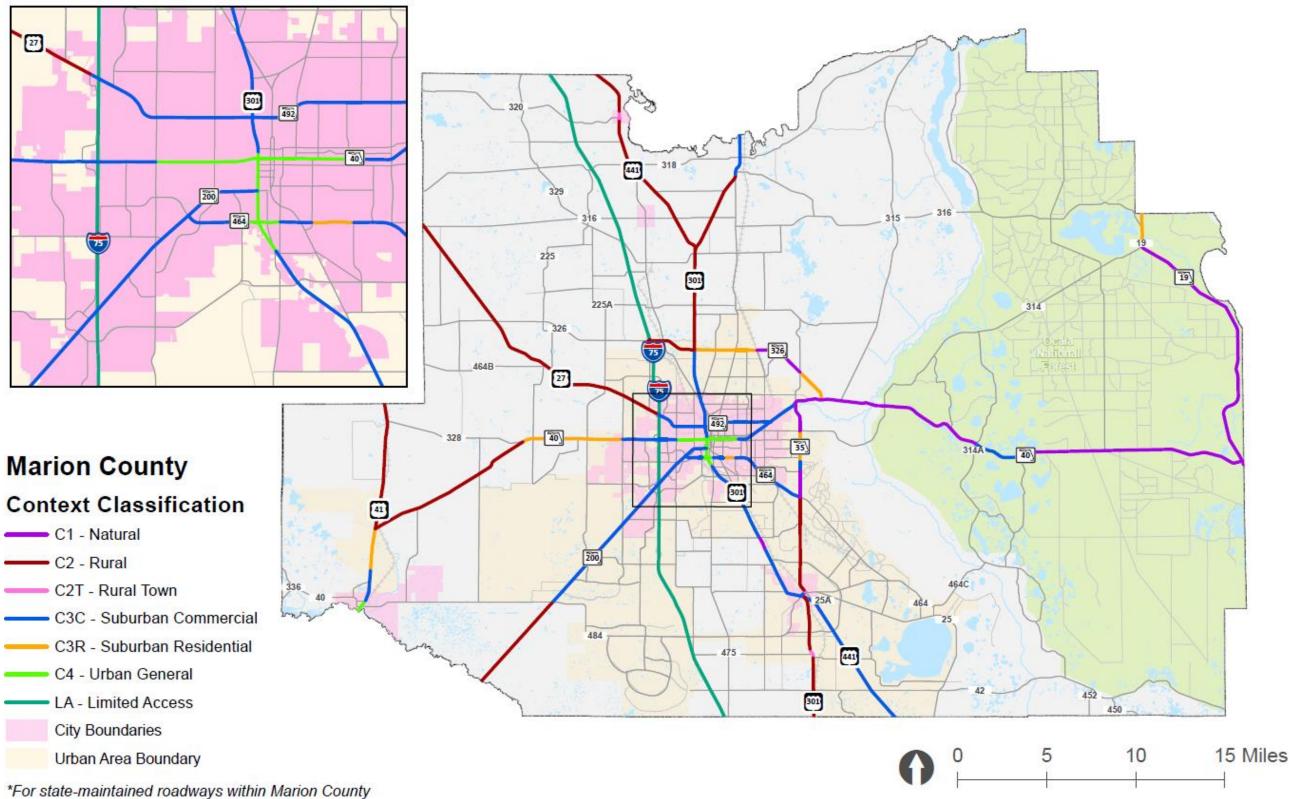

Improved means that the operating LOS in 2023 is better than that reported in 2021. This mainly occurred due to the service volume increasing within the 2023 Q/LOS Tables. The changes predominantly occurred for 4-lane roadways within the C1 and C2 Context Classifications. I-75 also had an increase in service volume with the 2023 Q/LOS Tables.
- LOS Remained the Same means that the operating LOS in 2021 and 2023 were
  the same. This occurred when the service volume was relatively consistent
  between the two Q/LOS Handbooks and where the traffic volumes did not
  significantly change between 2021 and 2023. The roadways with the smallest
  difference in service volume are the C3C and C3R suburban Context
  Classifications, which make up most of the roadways within the urbanized areas.



















#### FUNDED CAPACITY IMPROVEMENT PROJECTS

The following capacity improvements with funding identified by future year 2028 were included in the 2023 update:

- Widen SW 38th Street from 2 lanes to 4 lanes, SW 80th Avenue to SW 60th Avenue
- Widen NW 80th/70th Avenue from 2 lanes to 4 lanes, 0.19 Miles North of SR 40 to ½ Mile North of US 27
- Widen SW 80th Avenue from 2 lanes to 4 lanes, SW 80th Street to ½ Mile North of SW 38th Street
- Widen SW 80th Avenue from 2 lanes to 4 lanes, SW 90th Street to SW 80th Street
- Extension and widening of SW/NW 44<sup>th</sup> Avenue to be a 4-lane roadway from SR 200 to US 27



#### **NEW ROADWAYS**

Several new roadways are planned and funded for construction within the CMP network by year 2028. These roadways are not included in V/MSV