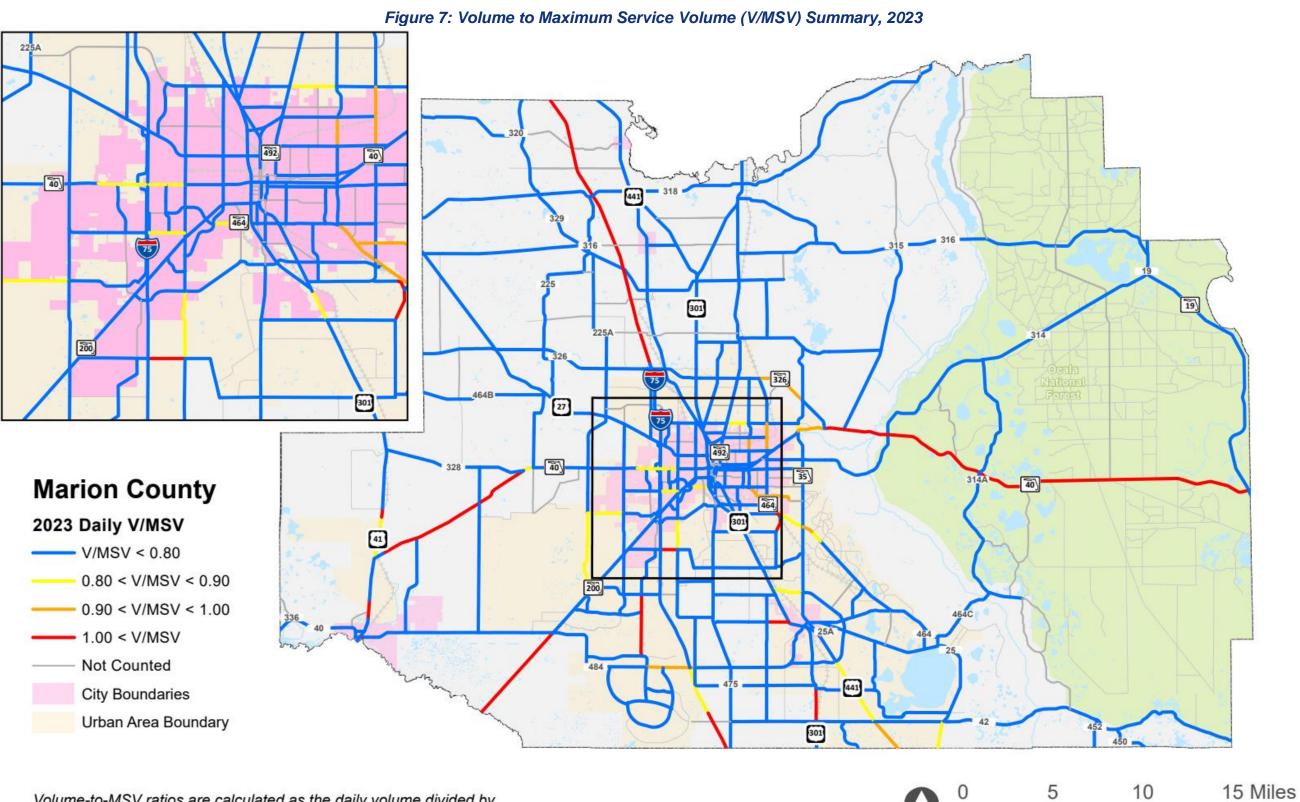

MVMT  | 378  | 11.8%                       | 696  | 16.3%                       | 1,036 | 24.2%                       |

Approximately 8% of roadway centerline miles in Marion County exceed their adopted LOS service volume in 2023 with that percentage increasing to 11% in year 2028. These roadway segments result in 16% of MVMT occurring on segments exceeding their adopted LOS service capacity in 2023 and increasing to approximately 24% in year 2028. This increase is partially due to expected volume increases on I-75 in its current six-lane configuration. If widening I-75 to eight lanes is added to the FDOT five-year workplan by 2028, the 2028 MVMT would be significantly lower.

**Figures 7** and **Figure 8** illustrate the volume to MSV ratios in year 2023 and year 2028, respectively.





Volume-to-MSV ratios are calculated as the daily volume divided by the maximum service volume of the roadway segment based on its adopted level of service



standard.



OCALA MARION
TRANSPORTATION
PLANNING
ORGANIZATION

standard.

### **Congested Corridors**

Roadway corridors within the CMP transportation network were categorized as not congested, approaching congestion, congested, or extremely congested based on the following criteria which is outlined in the CMP Policies and Procedures Manual:

- Not Congested Operating at an acceptable LOS
- Approaching Congestion Operating between 90% and 100% of LOS Standard
- Congested Exceeding 100% of LOS Standard but less than 108% of LOS E
- Extremely Congested Exceeding 108% of LOS E (physical capacity)

**Figure 9** illustrates the levels