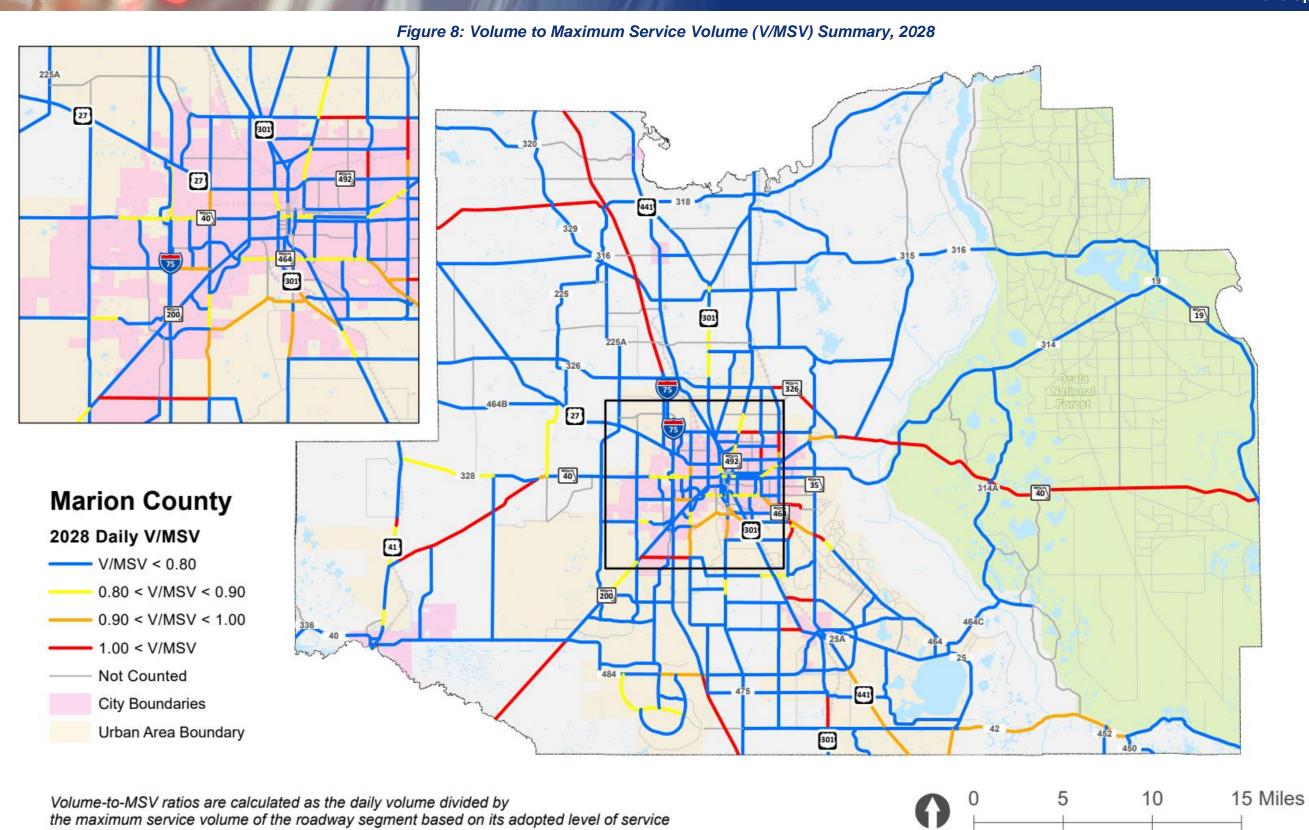

arion County exceed their adopted LOS service volume in 2023 with that percentage increasing to 11% in year 2028. These roadway segments result in 16% of MVMT occurring on segments exceeding their adopted LOS service capacity in 2023 and increasing to approximately 24% in year 2028. This increase is partially due to expected volume increases on I-75 in its current six-lane configuration. If widening I-75 to eight lanes is added to the FDOT five-year workplan by 2028, the 2028 MVMT would be significantly lower.

**Figures 7** and **Figure 8** illustrate the volume to MSV ratios in year 2023 and year 2028, respectively.





Volume-to-MSV ratios are calculated as the daily volume divided by the maximum service volume of the roadway segment based on its adopted level of service



standard.



OCALA MARION
TRANSPORTATION
PLANNING
ORGANIZATION

standard.

### **Congested Corridors**

Roadway corridors within the CMP transportation network were categorized as not congested, approaching congestion, congested, or extremely congested based on the following criteria which is outlined in the CMP Policies and Procedures Manual:

- Not Congested Operating at an acceptable LOS
- Approaching Congestion Operating between 90% and 100% of LOS Standard
- Congested Exceeding 100% of LOS Standard but less than 108% of LOS E
- Extremely Congested Exceeding 108% of LOS E (physical capacity)

**Figure 9** illustrates the levels of congestion on each roadway within the CMP network. **Table 5** presents a tabulated summary of every "Congested" and "Extremely Congested" corridor in the CMP network.