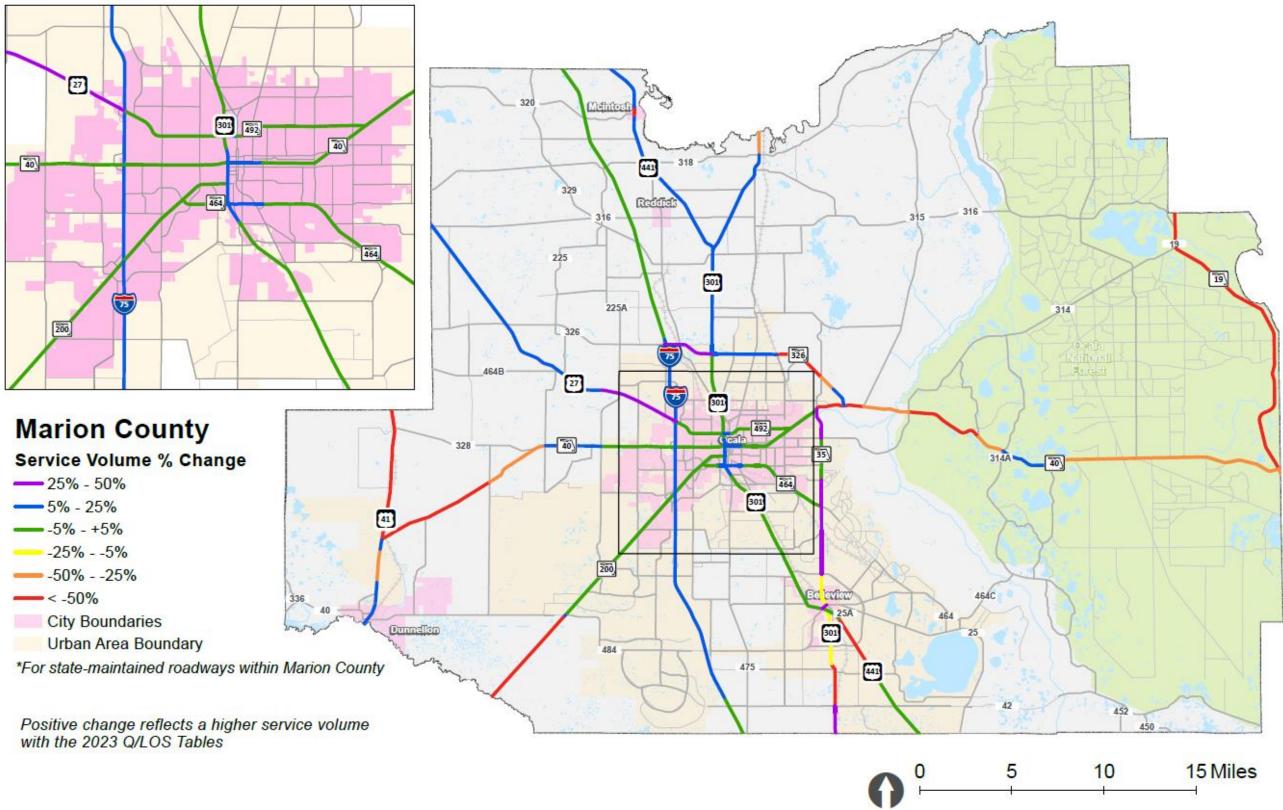

ed means that the operating LOS in 2023 is better than that reported in 2021. This mainly occurred due to the service volume increasing within the 2023 Q/LOS Tables. The changes predominantly occurred for 4-lane roadways within the C1 and C2 Context Classifications. I-75 also had an increase in service volume with the 2023 Q/LOS Tables.
- LOS Remained the Same means that the operating LOS in 2021 and 2023 were
  the same. This occurred when the service volume was relatively consistent
  between the two Q/LOS Handbooks and where the traffic volumes did not
  significantly change between 2021 and 2023. The roadways with the smallest
  difference in service volume are the C3C and C3R suburban Context
  Classifications, which make up most of the roadways within the urbanized areas.



















#### FUNDED CAPACITY IMPROVEMENT PROJECTS

The following capacity improvements with funding identified by future year 2028 were included in the 2023 update:

- Widen SW 38th Street from 2 lanes to 4 lanes, SW 80th Avenue to SW 60th Avenue
- Widen NW 80th/70th Avenue from 2 lanes to 4 lanes, 0.19 Miles North of SR 40 to ½ Mile North of US 27
- Widen SW 80th Avenue from 2 lanes to 4 lanes, SW 80th Street to ½ Mile North of SW 38th Street
- Widen SW 80th Avenue from 2 lanes to 4 lanes, SW 90th Street to SW 80th Street
- Extension and widening of SW/NW 44<sup>th</sup> Avenue to be a 4-lane roadway from SR 200 to US 27



#### **NEW ROADWAYS**

Several new roadways are planned and funded for construction within the CMP network by year 2028. These roadways are not included in V/MSV, LOS,