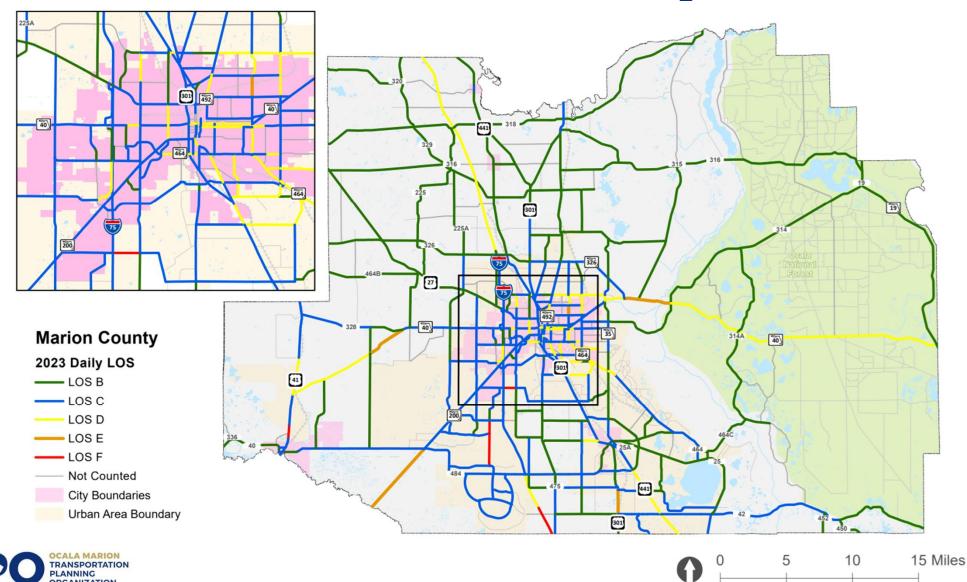

ear 2022 Traffic Data
- FDOT Quality / Level of Service Tables
  - o Area Type (Urban, Transitioning, Rural)
  - Facility Type (Interrupted, Uninterrupted, Freeway)
  - o Number of Lanes
  - Speed Limit (Interrupted Flow)
  - o Presence of Turn Lanes and Passing Lanes
  - o State vs. Non-State Roadways
  - o LOS Standard (A, B, C, D, E)
- 2023 Update considers Context Classification





C3C-Suburban

Commercial

C4-Urban

General

C5-Urban

C3R-Suburban

Residential

C2-Rural

C2T-Rural



C6-Urban

Core

## FDOT Context Classification





# Service Volume Percent Change



## Level of Service

CR 475A, S of SW 66th St



NW 27<sup>th</sup> Ave, S of US 27



SR 40, W of SE 25<sup>th</sup> Ave









SW 49<sup>th</sup> Ave, S of SW 95<sup>th</sup> St

# Level of Service Summary, 2023





# Level of Service Summary, 2028



# Systemwide Performance

Level of Service (LOS) Summary, 2023

|                                          | LOS B | LOS C | LOS D | LOS E | LOS F |
|------------------------------------------|-------|-------|-------|-------|-------|
| Roadway Miles                            | 403   | 290   | 89    | 15    | 7     |
|                                          | 50%   | 36%   | 11%   | 2%    | 1%    |
| Change from 2021                         | -2%   | -2%   | +3%   | +1%   |       |
| Million Vehicle-Miles<br>Traveled (MVMT) | 787   | 1,830 | 871   | 88    | 112   |
|                                          | 21%   | 50%   | 24%   | 2%    | 3%    |
| Change from 2021                         | +1%   |       | -2%   |       | +1%   |

Roadways with V