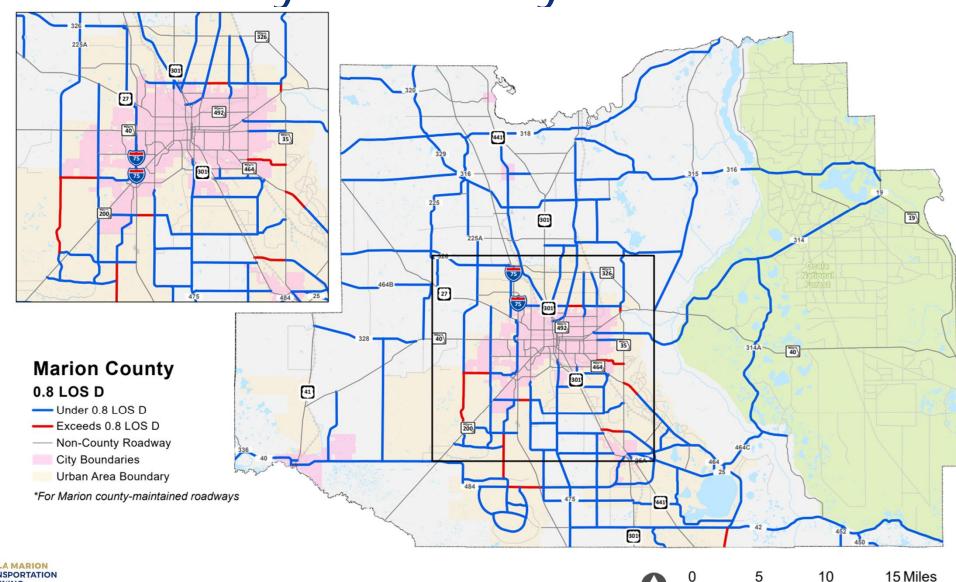

STED    | Increase in service volume due to 2023 Q/LOS update.      |

## Marion County Roadway Performance

### County-Maintained Roadways Exceeding 80% LOS D

| ROADWAY     | FROM     | TO               |
|-------------|----------|------------------|
| CR 25       | CR 42    | COUNTY LINE (S)  |
| CR 35       | SR 40    | NE 35 ST         |
| CR 464      | SR 35    | SE PINE RD       |
| CR 484      | CR 475A  | MARION OAKS BLVD |
| NE 35 ST    | CR 200A  | NE 25 AV         |
| SE 24 ST    | SE 36 AV | SR 35            |
| SE 92 PL RD | US 301   | SR 35            |
| SW 38 ST    | SW 80 AV | SW 60 AV         |
| SW 49 AV    | SW 95 ST | MARION OAKS BLVD |
| SW 80 AV    | SW 90 ST | SW 38 ST         |
| SW 66 ST    | SW 49 AV | SW 27 AV         |



## Marion County Roadway Performance





# Summary and Recommendations

1. Ongoing monitoring of the transportation system

2. Incorporate findings from the CMP into the LOPP and LRTP processes.

3. Perform State of the System update every two to three years to monitor system performance and effectiveness of strategy implementation

4. Program 2 to 3 corridor / intersection studies per year based on the results of the congestion analysis and mitigation strategy identification



# Questions?



## **OCALA MARION**

# Congestion Management Process

2023 System Performance Evaluation





## **Congestion Management Process**

2023 STATE OF THE SYSTEM REPORT





August 2023



Prepared For:

OCALA MARION
TRANSPORTATION
PLANNING
ORGANIZATION

Prepared By:



## **TABLE OF CONTENTS**

| Introduction Background Changes in FDOT Q/L