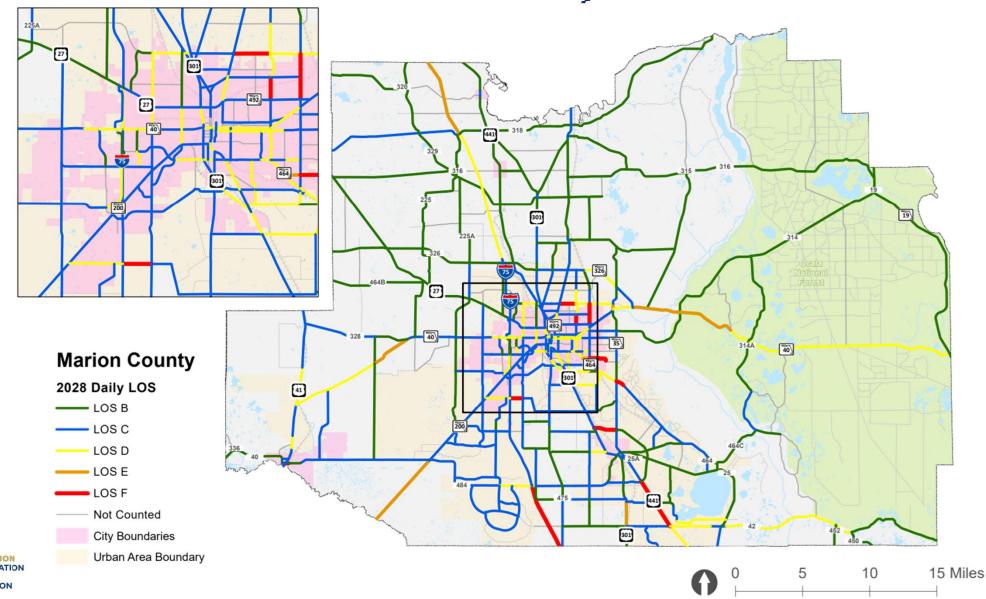

Level of Service Tables
  - o Area Type (Urban, Transitioning, Rural)
  - Facility Type (Interrupted, Uninterrupted, Freeway)
  - o Number of Lanes
  - Speed Limit (Interrupted Flow)
  - o Presence of Turn Lanes and Passing Lanes
  - o State vs. Non-State Roadways
  - o LOS Standard (A, B, C, D, E)
- 2023 Update considers Context Classification





C3C-Suburban

Commercial

C4-Urban

General

C5-Urban

C3R-Suburban

Residential

C2-Rural

C2T-Rural



C6-Urban

Core

## FDOT Context Classification





# Service Volume Percent Change



## Level of Service

CR 475A, S of SW 66th St



NW 27<sup>th</sup> Ave, S of US 27



SR 40, W of SE 25<sup>th</sup> Ave









SW 49<sup>th</sup> Ave, S of SW 95<sup>th</sup> St

# Level of Service Summary, 2023





# Level of Service Summary, 2028



# Systemwide Performance

Level of Service (LOS) Summary, 2023

|                                          | LOS B | LOS C | LOS D | LOS E | LOS F |
|------------------------------------------|-------|-------|-------|-------|-------|
| Roadway Miles                            | 403   | 290   | 89    | 15    | 7     |
|                                          | 50%   | 36%   | 11%   | 2%    | 1%    |
| Change from 2021                         | -2%   | -2%   | +3%   | +1%   |       |
| Million Vehicle-Miles<br>Traveled (MVMT) | 787   | 1,830 | 871   | 88    | 112   |
|                                          | 21%   | 50%   | 24%   | 2%    | 3%    |
| Change from 2021                         | +1%   |       | -2%   |       | +1%   |

Roadways with Volumes Exceeding Adopted LOS

|