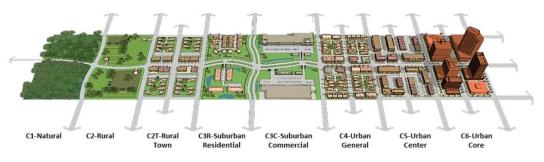

y non-residential uses with large building footprints and large parking lots along the road. C3C also has large blocks and a disconnected or sparse roadway network.
- C4 Urban General has a mix of uses in one- to three-story buildings set in small blocks within a well-connected roadway network. C4 areas can extend long distances.
- C5 Urban Center has mixed uses within small blocks in one- to five-story buildings with a well-connected roadway network typically concentrated around a few blocks or within an identified civic or economic center of a community, town, or city.



 C6 — Urban Core describes roads located in areas with the highest densities and building heights. C6 roadways are within FDOT-classified Core Urbanized Areas (defined as having a population greater than one million).



Source: FDOT 2023 Q/LOS Handbook

FDOT has assigned context classifications for state roadways within Marion County. The most common Context Classifications found within the county are C1, C2, C3C, and C3R designations. McIntosh and Summerfield have short segments with C2T designations. Downtown Dunnellon and Downtown Ocala have short segments with C4 designations. There are no C5 or C6 segments in Marion County. A map of the Context Classifications for state roadways in Marion County is illustrated in **Figure 1**.

The new 2023 Q/LOS tables based on Context Classification resulted in these general changes for the 2023 evaluation when compared to the 2021 evaluation:

- Rural 2-lane roadways (C1, C2) such as SR 40 and SR 19 saw a significant decrease in service volume/capacity.
- Rural